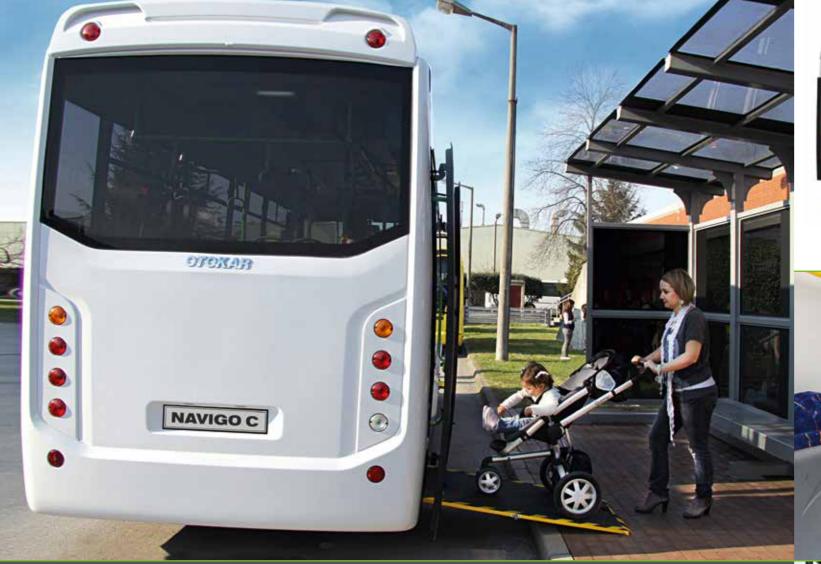

## CHOOSE DURABILITY

Offering dependable long-term performance, the Navigo C is a valuable addition to any city fleet. Its structure is durable, helping to keep ownership and running costs low. High construction quality ensures the reliability essential for shuttle services. Its passenger area includes a platform for a wheelchair, while a manual ramp makes easy access for everyone. With room for up to 46 passengers and optional automatic transmission, the Navigo C adds both practicality and flexibility to urban transport.