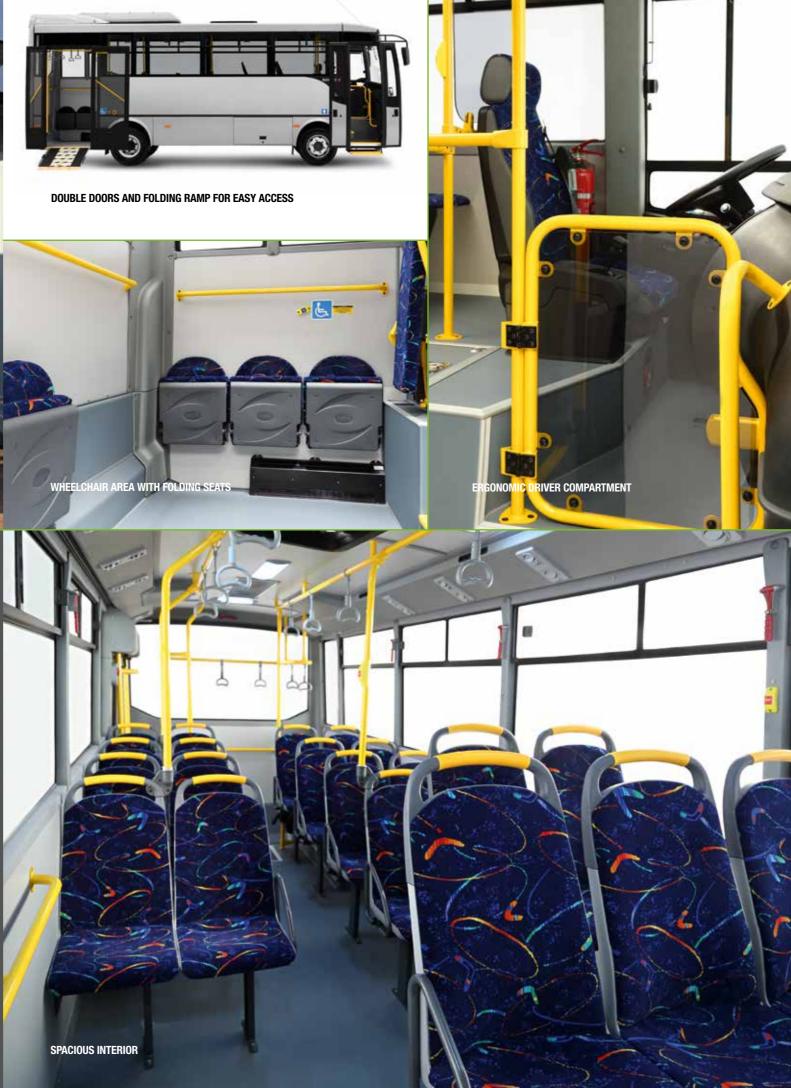

## CHOOSE DURABILITY

Offering dependable long-term performance, the Navigo C is a valuable addition to any city fleet. Its structure is durable, helping to keep ownership and running costs low. High construction quality ensures the reliability essential for shuttle services. Its passenger area includes a platform for a wheelchair, while a manual ramp makes easy access for everyone. With room for up to 46 passengers and optional automatic transmission, the Navigo C adds both practicality and flexibility to urban transport.