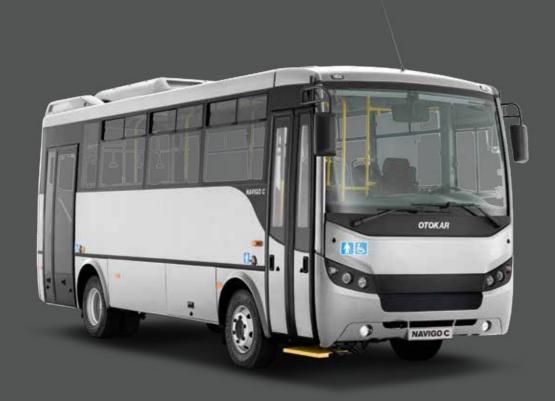

## NAVIGO C

| SPECIFICATIONS     |                                                  |
|--------------------|--------------------------------------------------|
| Dimensions (LxWxH) | 7721 mm x 2265 mm x 3275 mm                      |
| Maximum capacity   | Up to 46 passengers                              |
| Engine             | Cummins ISBe4.5 Intercooler Turbo Diesel Euro VI |
| Maximum power      | 137 kW (180 HP) / 2300 rpm                       |
| Transmission       | Eaton Manual / Allison Automatic*                |