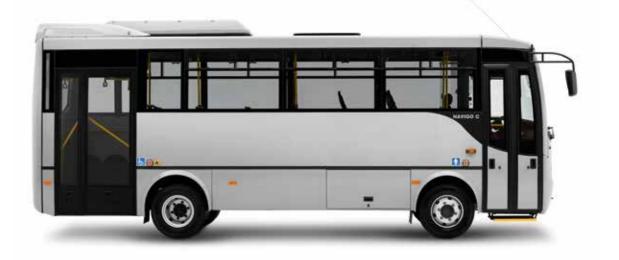

## NAVIGO C

| SPECIFICATIONS     |                                                  |
|--------------------|--------------------------------------------------|
| Dimensions (LxWxH) | 7721 mm x 2265 mm x 3275 mm                      |
| Maximum capacity   | Up to 46 passengers                              |
| Engine             | Cummins ISBe4.5 Intercooler Turbo Diesel Euro VI |
| Maximum power      | 137 kW (180 HP) / 2300 rpm                       |
| Transmission       | Eaton Manual / Allison Automatic*                |